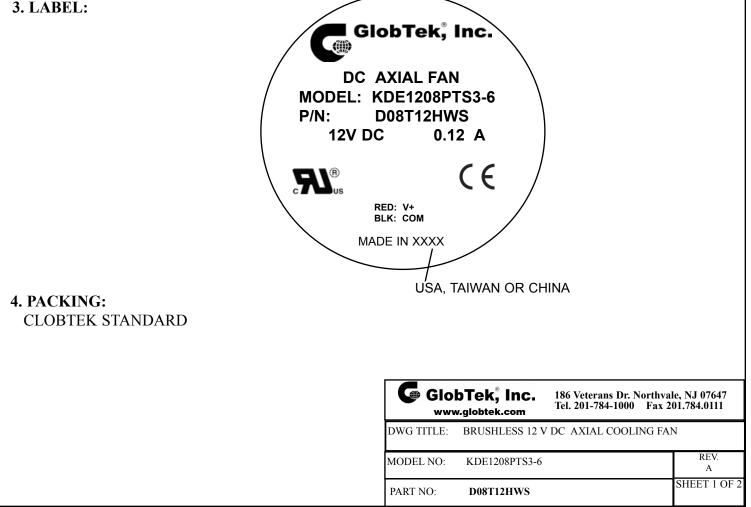

## LABEL LOCATION

NOTES:

- 1. LEAD WIRES ARE RED +Ve, BLACK -Ve UL 1571 28 AWG.
- 2. HOUSING AND FAN BLADE UL 94V-0 GLASS FILLED POLYESTER (P.B.T.)

3. LABEL: