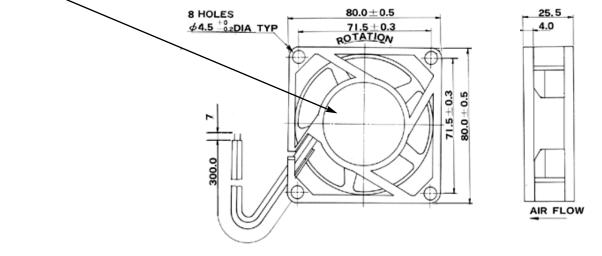

# 1. NOTES:

DIMENSIONS ARE IN MM UNLESS SPECIFIED OTHERWISE.

## **OUTPUT:**

| AIR FLOW:        | 31CFM                                |
|------------------|--------------------------------------|
| RATED SPEED:     | 2300 RPM ± 10%                       |
| ROTATION:        | CLOCKWISE WITH LABEL SIDE FACING UP: |
| STATIC PRESSURE: | 0.11 inch H <sub>2</sub> O           |
| NOISE LEVEL:     | 24.5 DB                              |

#### **MECHANICAL:**

| SIZE:                      | 80 x 80 x 25 mm                               |
|----------------------------|-----------------------------------------------|
| TYPE:                      | BRUSHLESS                                     |
| BEARING TYPE:              | SLEEVE                                        |
| <b>RELATIVE HUMIDITY</b> : | 65% +/- 20% RH                                |
| OPERATING TEMPERATURE:     | - 10°C TO + 70°C                              |
| STORAGE TEMPERATURE:       | - 40°C TO + 70°C                              |
| MOTOR PROTECTION:          | BY IMPEDANCE, AUTO RECOVERY FROM LOCKED ROTOR |
| LIFE EXPECTANCY:           | 50,000 HRS AT 25°C                            |
| APPROVALS:                 | UL/CUL, CE, TUV                               |
| WEIGHT:                    | 120 gr                                        |